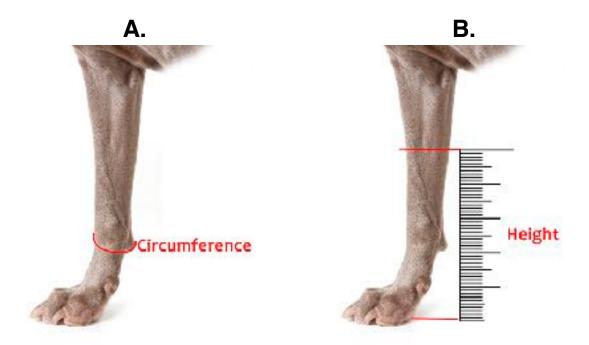

# **Carpo Flex-X Measuring Guide**

**STEP 1.** Use a measuring tape or piece of string to measure around your dog's Ankle/Wrist area.

See figure (A).

**STEP 2.** Measure the distance from the back of your dog's paw-pad (or the floor) to about half way up your dog's leg. **See figure (B).** 